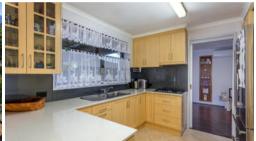

The kitchen comes complete with stone benchtops, gas cooktop, plenty of cupboard space and overlooks the meals area and the patio.

All 4 bedrooms are a good size and 3 of them have built-in wardrobes.

The bathroom is in good condition, features a bath and conveniently there is a second W/C.