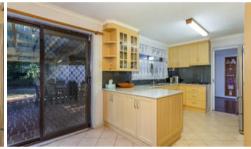

The kitchen comes complete with stone benchtops, gas cooktop, plenty of cupboard space and overlooks the meals area and the patio.

All 4 bedrooms are a good size and 3 of them have built-in wardrobes.

The bathroom is in good condition, features a bath and conveniently there is a second W/C.