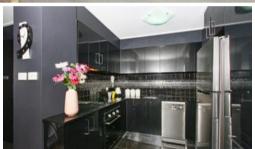

The bathroom has been fully renovated and includes a stone benchtop, floor to ceiling tiles and quality blinds.

The apartment is heated and cooled by reverse-cycle air-conditioning and there has recently been new carpet installed.