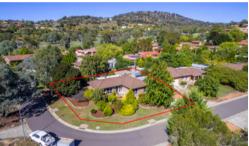

## Much loved 3 bedroom home!

Mates Rates Real Estate is delighted to be marketing this much loved and beautifully presented, 3 bedroom, brick home at 22 Phillipson Cres, Calwell.

The home provides 3 living areas, with original timber floors throughout the lounge and dining rooms and floor to ceiling windows in the lounge room. With a northern aspect, there is an abundance of natural light.

## **1** 3 **1 1 2**

Price SOLD for \$520,000

Property Type residential

Property ID 129 Land Area 797 m2 Floor Area 123 m2