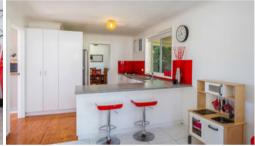

The kitchen is recently updated, with modern red splashbacks, stainless steel gas cooktop and gas oven, dishwasher and plenty of cupboard space.

Accommodation includes 3 light-filled, good sized bedrooms, 2 with built-inwardrobes.