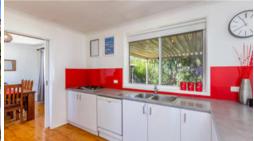

The kitchen is recently updated, with modern red splashbacks, stainless steel gas cooktop and gas oven, dishwasher and plenty of cupboard space.

Accommodation includes 3 light-filled, good sized bedrooms, 2 with built-inwardrobes.