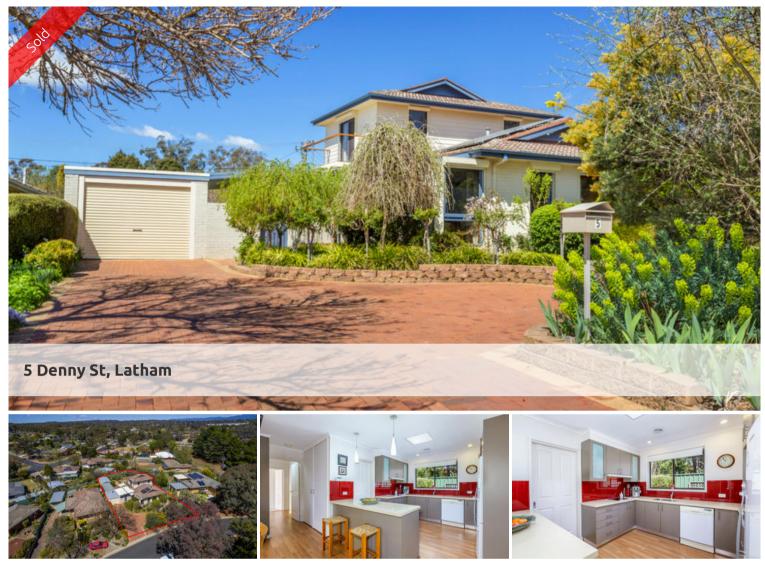

Stunning Family Home with a Magnificent Garden.

Mates Rates Real Estate is delighted to be marketing this much loved, stunning 4 bedroom, 2 bathroom home at 5 Denny Street, Latham.

Thoughtfully designed with a flexible floorplan and with only the highest quality inclusions, this property will make a great home for the lucky buyer.

Inside this north facing home, you will find a large sunny living space, which makes the most of the natural light. Thoughtfully, there is a beautiful sitting area with timber sliding door to enjoy the aspect to the front garden.

The kitchen overlooks the dining area with bespoke staircase and is sure to impress with stone benchtops, glass splashbacks, dishwasher and plenty of cupboard space.

Accommodation includes 4 generous bedrooms, three which have built in wardrobes, and the master features an ensuite. The upstairs bedroom with East facing balcony has a large rumpus room adjacent to it, which could be used as a parents retreat, home theatre or oversize nursery. Thoughtfully, the rumpus room has electric roller shutters on the West facing windows.

Both bathrooms are in excellent condition and the ensuite features floor-to-

🚔 4 🔊 2 🖨 3

| Ргісе         | SOLD for \$700,000 |
|---------------|--------------------|
| Property Type | residential        |
| Property ID   | 122                |
| Land Area     | 826 m2             |
| Floor Area    | 144 m2             |